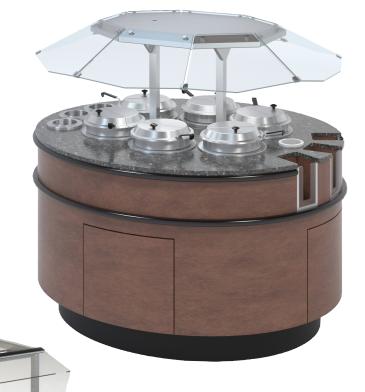

## Soup's on!

Attractive Soup Stations available in island or end cap configurations.

It is officially Soup Season, and what better way to highlight your delicious offerings than a new soup station from Piper? From simple chicken noodle, to steaming chili, to an aromatic crab bisque, they all look more delectable when served from one of our counters. Select from oval, round or rectangular shapes in island or end cap styles, or collaborate with our designers to come up with your own unique vision. Then add bowl, napkin and silverware dispensers for a full service counter, and top it with a stylish protector guard with LED lights. Finally, complete the design with details like under counter shelves, perimeter bumpers, and a stone top. Your new soup station is sure to attract more customers as the seasons cool, so whatever details you decide to include, make sure you have a lot of spoons. - you will need them!